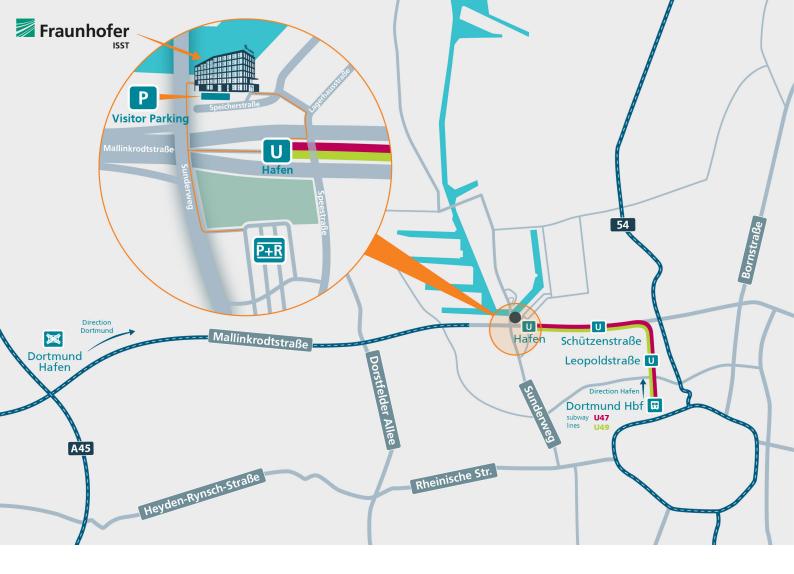

# Directions

### **By Car**

Driving towards Dortmund: At the motorway intersections Dortmund-Nordwest, Castrop-Rauxel Ost, or Dortmund-West, take the A45 towards Dortmund. Exit at Dortmund-Hafen and follow Mallinckrodtstraße. After approximately 4 km, you will reach Speicherstraße 6 on the left-hand side.

#### Parking

Visitor parking is available directly in front of the building. Please report to reception so that the parking bars can be lowered. There is also free roadside parking available nearby, as well as a paid park-and-ride lot (see map).

#### From Dortmund Hauptbahnhof/Central Station

- Public transport: Take subway line U47 towards Dortmund-Westerfilde (3 stops) and get off at Hafen. Speicherstraße 6 is directly opposite the station
- By taxi: Approx. 5 minutes
- On foot: Exit at Hauptbahnhof Nord and walk approx.
  25 minutes (1.7 km)